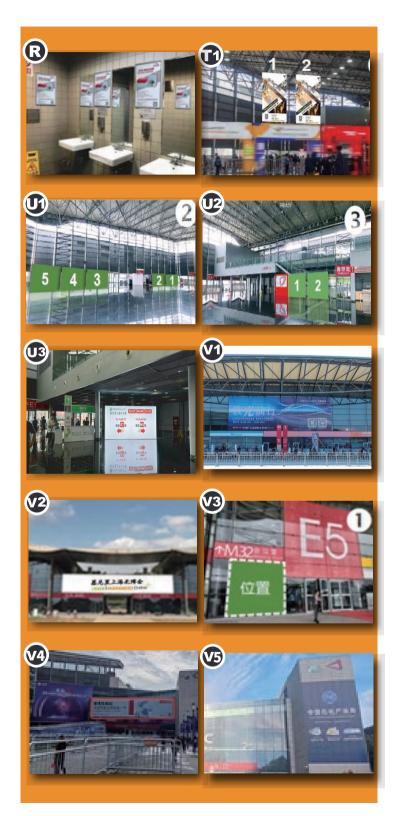

## RATES INCLUDING PRODUCTION FEE (EXCEPT THE VIDEO AD)

| R- Restroom Advertising Space at T-Hall                                                                                                   | 40*60cm                           |
|-------------------------------------------------------------------------------------------------------------------------------------------|-----------------------------------|
| R1-Restroom Advertising Space at Entrance Hall<br>Including restroom doors, wall posters<br>(only one restroom for men and one for wor    | RMB 16,000<br>men)                |
| R2-Restroom Advertising Space in Exhibition Halls<br>Including restroom doors, wall posters<br>(only one restroom for men and one for wor |                                   |
| T1- Hanging banner ads in Entrance Hall 3 (East B3*5mRMB 50,000 / double sided                                                            |                                   |
|                                                                                                                                           | 25,000 /piece<br>45,000 /2 pieces |
|                                                                                                                                           | 25,000 /piece<br>45,000 /2 pieces |
| U3-Entrance Hall 3 (East Entrance)<br>Billboard (luminous) leading to Hall N5 RMB<br>3*3m,2 exhibitors only, single sided                 | 30,000 /piece                     |
| V1-Glass Wall Advertisement<br>22*7.2m RMB 150,0<br>Facing the interior square RMB 240,0                                                  | 000/piece<br>000/2 pieces/Hall    |
| V2-Glass corridor advertisement<br>14*5M RMB 7<br>1 exhibitor only, corridors connecting RMB<br>E4-E5, E5-E6, E6-E7, and N4-N5            | 70,000/piece<br>126,000/2 pieces  |
| V3-Exterior glass wall advertisement<br>3.7*3.7m, 1 exhibitor for each hall RM                                                            | MB 28,000 /piece                  |
| V4-Glass wall advertisement (North Entrance)<br>28*8m RM                                                                                  | B 300,000 /piece                  |
| V5-Wall advertisements (North Entrance)<br>7,5*14m RM                                                                                     | B 150,000 /piece                  |