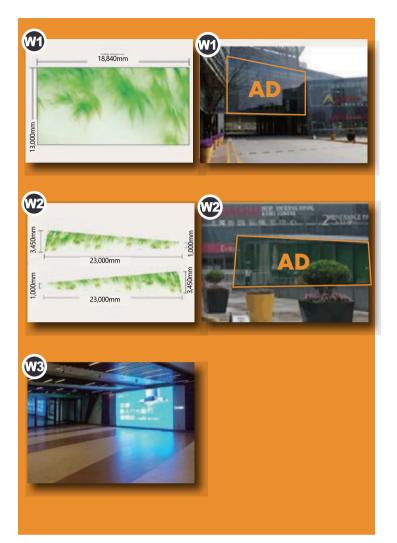

## RATES INCLUDING PRODUCTION FEE (EXCEPT THE VIDEO AD)

| W1-Glass Wall (SNIEC corridor), Ker<br>18.84*13m                                                           | ry Hotel Pudong<br>RMB 300,000/3 days |
|------------------------------------------------------------------------------------------------------------|---------------------------------------|
| W2-Glass sticker at Metro station, Ker<br>RMB 280,000/3 days                                               | ry Hotel Pudong                       |
| W3-LED ads at the metro lounge, Kerr<br>1080*1920px,1 exhibitor only<br>the No.1 Exit (Kerry Center) at Hu | RMB 75,000/3                          |