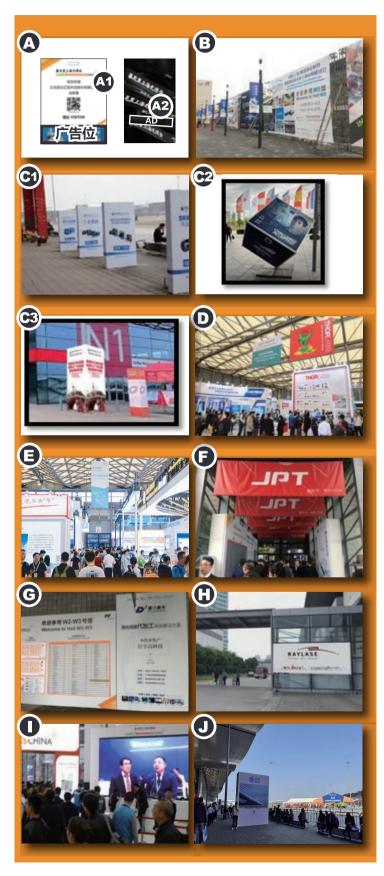

| RATES INCLUDING PRODUCTION FEE<br>(EXCEPT THE VIDEO AD) |                                                                                                                                                                                                           |  |
|---------------------------------------------------------|-----------------------------------------------------------------------------------------------------------------------------------------------------------------------------------------------------------|--|
| A1-                                                     | Visitor badge 9.5*3.5cm RMB 40,000<br>Minimum 10,000 sets * The exact size is subjected to the organizer.                                                                                                 |  |
| A2-                                                     | Visitor lanyard 10,000 sets RMB 40,000<br>limited pieces, first order first served. (Logo & booth No.)                                                                                                    |  |
| B-                                                      | Outdoor advertising board RMB 35,000/piece 8*5m, limited pieces, first order first served.                                                                                                                |  |
| C1-                                                     | Windmaster ads RMB 16,000/4 pieces 1*2m                                                                                                                                                                   |  |
| C2-                                                     | Outdoor advertising cube RMB 30,000/six sides 1.5*1.5m                                                                                                                                                    |  |
| C3-                                                     | Outdoor advertising column RMB 55,000/four sides 3*4.5m                                                                                                                                                   |  |
| D-                                                      | Hanging banner ads RMB 30,000/double sided 4*3m, at booth location                                                                                                                                        |  |
| E-                                                      | Joint hanging banner ads RMB 25,000/double sided 2*2.5m, Max. 2 in each exhibit area at hall centre, double sided, Logo & Booth each area one sponsor                                                     |  |
| F-                                                      | Flag ads in the corridor<br>RMB 15,000/ piece/double-sided<br>RMB 40,000/3 pieces/double-sided<br>RMB 70,000/5 pieces/double-sided<br>Corridor (East Lounge to Hall E7) 3.5*1.2m<br>Other Corridor 5*1.2m |  |
| G-                                                      | Board ads at corridorRMB 30,000/piece4.5m*3.5m, 10 exhibitors at most                                                                                                                                     |  |
| H-                                                      | Ads at the Glass Wall in the Connecting Corridor<br>North Lounge to Hall N1 8.55*2.32m RMB 40,000/piece<br>East entrance to Hall E7 14.5*3.5m RMB 80,000/piece<br>10 exhibitors at most                   |  |
| I-                                                      | LED ads in the entrance hall RMB 20,000/100s/3 days<br>Video ads 6 exhibitors at most 5.3m                                                                                                                |  |
| <br>J-                                                  | LED ads at inner square<br>Video ads<br>6 exhibitors at most 3*4m RMB 20,000/5mins/3days<br>Exclusive to the screen RMB 100,000                                                                           |  |

## RATES INCLUDING PRODUCTION FEE (EXCEPT THE VIDEO AD)

| K1- Interior floor sticker 2                                                                                                                   | 2*2m                      | RMB 8,000/piec                         |
|------------------------------------------------------------------------------------------------------------------------------------------------|---------------------------|----------------------------------------|
| K2- Exterior floor sticker<br>Corridor floor sticker outsic<br>(1 exhibitor, 4 stickers / hc<br>Exclusive floor sticker (9 hc                  | all)                      | RMB 25,000<br>RMB 200,000              |
| L1- Shuttle bus roof ads<br>2.4*0.7m, single sided, 3                                                                                          | exhibitors of             | RMB 1 <i>5,</i> 000/3 day<br>at most   |
| L2- Shuttle bus back ads<br>1.3*0.9m, single sided,3                                                                                           | exhibitors                | RMB 8,000/3 day<br>at most             |
| L3- shuttle bus point ads<br>2*1m, 2 exhibitors only                                                                                           |                           | RMB 10,000/3 day                       |
| M- Two sided boards at inner s<br>5*4m, 9 exhibitors at most                                                                                   |                           | 3 28,000/side<br>3 40,000/double-side  |
| N- Portable flagpole<br>0.6*2.8m (5 ads /hall)                                                                                                 |                           | RMB 12,000/5ad                         |
| O- Lamp Post Banners<br>1.6*0.6m, 1 exhibitor only<br>From Pudong Kerry Center to                                                              | /                         | ,000/12 pairs/3 day<br>Entrance, SNIEC |
| P-Billboard inside the hall<br>8*5cm, North entrance to<br>East entrance to Hall E7<br>Conspicuous location in t<br>square (east/north hall, 2 | outside (2<br>the triangl | exhibitors)<br>e area of the inner     |
| Q- Visitors guide and exhibi<br>Logo on the floor plan                                                                                         |                           |                                        |