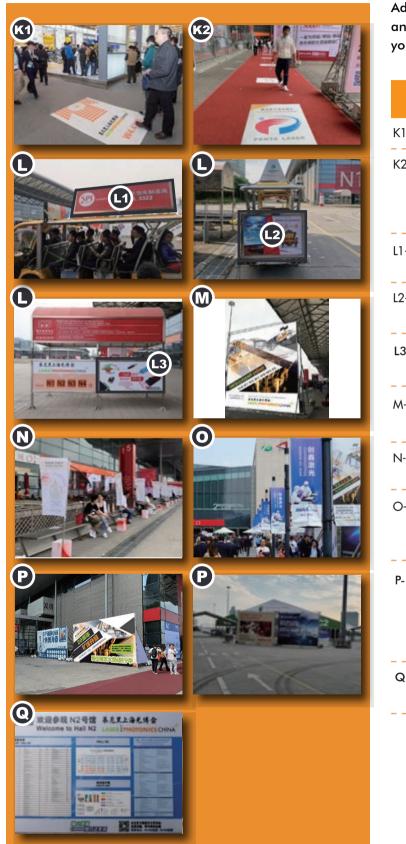

## RATES INCLUDING PRODUCTION FEE (EXCEPT THE VIDEO AD)

| K1- Interior floor sticker 2                                                                                                                   | 2*2m                      | RMB 8,000/piec                         |
|------------------------------------------------------------------------------------------------------------------------------------------------|---------------------------|----------------------------------------|
| K2- Exterior floor sticker<br>Corridor floor sticker outsic<br>(1 exhibitor, 4 stickers / hc<br>Exclusive floor sticker (9 hc                  | all)                      | RMB 25,000<br>RMB 200,000              |
| L1- Shuttle bus roof ads<br>2.4*0.7m, single sided, 3                                                                                          | exhibitors of             | RMB 1 <i>5,</i> 000/3 day<br>at most   |
| L2- Shuttle bus back ads<br>1.3*0.9m, single sided,3                                                                                           | exhibitors                | RMB 8,000/3 day<br>at most             |
| L3- shuttle bus point ads<br>2*1m, 2 exhibitors only                                                                                           |                           | RMB 10,000/3 day                       |
| M- Two sided boards at inner s<br>5*4m, 9 exhibitors at most                                                                                   |                           | 3 28,000/side<br>3 40,000/double-side  |
| N- Portable flagpole<br>0.6*2.8m (5 ads /hall)                                                                                                 |                           | RMB 12,000/5ad                         |
| O- Lamp Post Banners<br>1.6*0.6m, 1 exhibitor only<br>From Pudong Kerry Center to                                                              | /                         | ,000/12 pairs/3 day<br>Entrance, SNIEC |
| P-Billboard inside the hall<br>8*5cm, North entrance to<br>East entrance to Hall E7<br>Conspicuous location in t<br>square (east/north hall, 2 | outside (2<br>the triangl | exhibitors)<br>e area of the inner     |
| Q- Visitors guide and exhibi<br>Logo on the floor plan                                                                                         |                           |                                        |